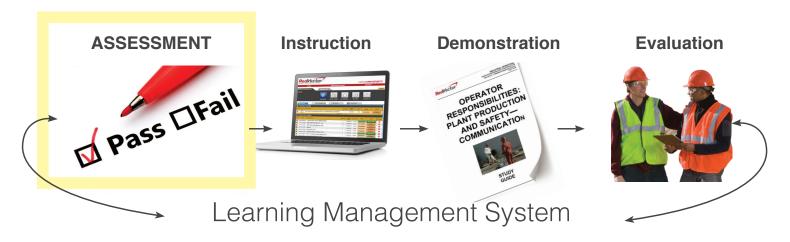

## Learning Management System

## **COMPETENCY ASSESSMENT TOOL**

An effective learning and development program is only as strong as the foundation of its assessment capabilities. Throughout the training process the trainee's mastery of subject matter needs to be evaluated. Using thousands of questions cross referenced to RedVector courses, our competency assessments identify the skills gaps between your employees' existing knowledge, skills and abilities vs. their development goals.

## Pinpoint Skills Gaps and Automatically Prescribe Training - All with a Single Tool

A key component of RedVector's Award Winning Learning Management System, the Competency Assessment Tool\* will enable you to:

- Establish and assess using "Critical Questions"
- Run detailed competency assessment reports at both the organization level and the individual level
- Automatically generate and assign individualized training curriculum based on deficiencies in the Assessment results